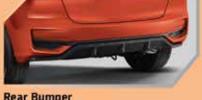

#### Rear Bumper

Jazz RS looks good from front to rear. The bumper is designed for that aerodynamic groove and feel.