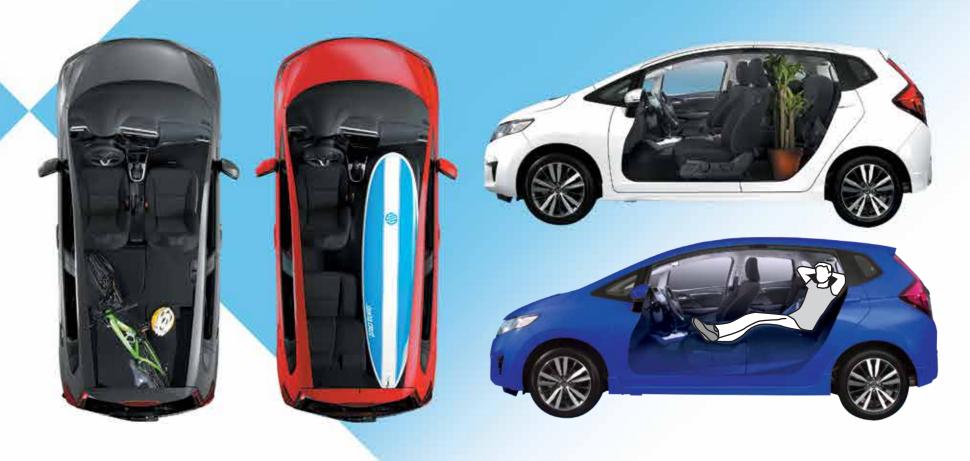

## VERSATILITY IN STYLE & DESIGN

Jazz has the unique ability to fold here and there in order to fit the things you need to move around.

#### **Utility Mode**

Enjoy generous cargo space with the 2nd row stowed.

#### Long Mode

Fold down the 2nd seat back and recline the fron to haul even a surfboard!

With a simple fold-up of a rear seat, you can load tall cargo.

#### Refresh Mode

Simply detach the headrest, recline the seat back, and you've got an instant mobile lounge!

t passenger seat