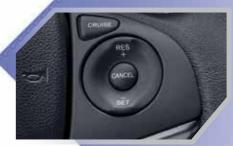

#### Cruise Control\*\*

Cruise control sets the speed and keeps the pace without having to press on the accelerator pedal.