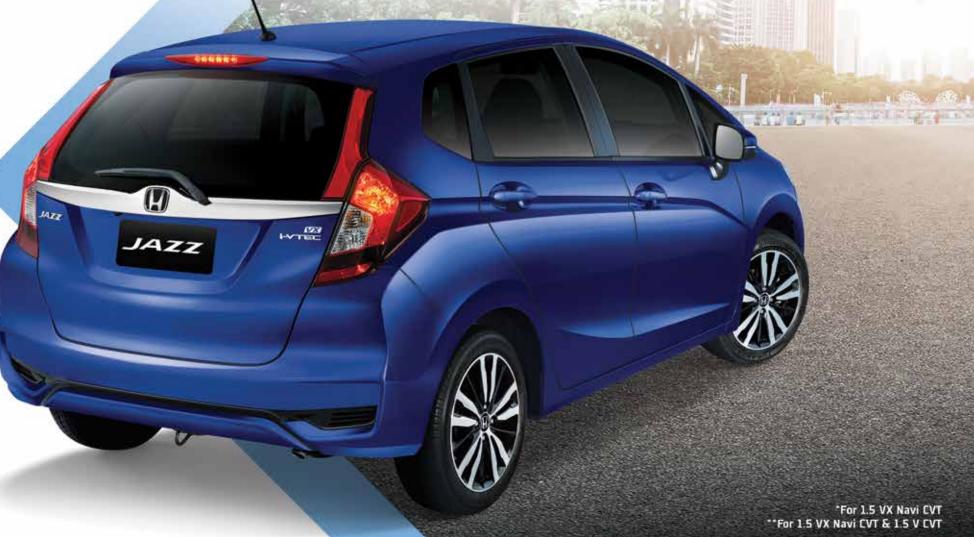

## **JAZZ**

THE ICON OF LIFESTYLE FLEXIBILITY

Taking form from the previous model, the Jazz has some visual cues that lets you know it has evolved to match your lifestyle.

LED Daytime Running Lights (DRL)\*\*

LED DRLs gives the dazz VX a distinctive appearance and improved visibility on the road.

Door Mirror Integrated Side Turn Signal Lamps\*

Lets other motorists know where you are headed at every turn.

16" Black & Silver Alloy Wheels\*

Effortless style in motion.

LED High Mount Stop Lamp
Enhances safety and acts as an additional stopping precaution.

LED Tail Lamps
Eye-catching and ensures safety.