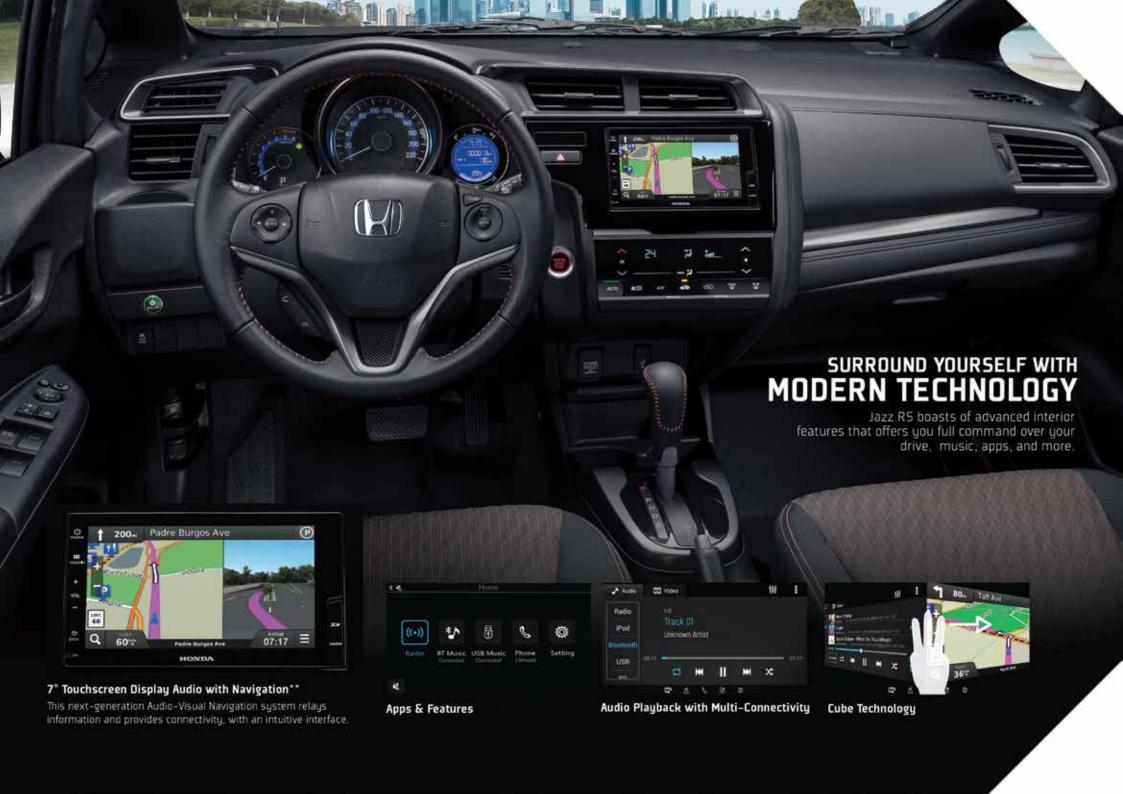

## ALL AROUND CONVENIENCE

Access the set of convenience features that enables you to take command of your drive.

**RS Leather-wrapped Steering Wheel with Orange Stitching\***Take hold of the ergonomically-designed steering wheel and feel the sporty vibe.

#### Cruise Control\*\*

Cruise control sets the speed and keeps the pace without having to press on the accelerator pedal.

#### Push Start System\*\*

A classier button with chrome surrounding material and red illumination. It allows you to start and switch off your car's engine with ease.

Touch Panel Automatic Airconditioning System\*\*

Create a cool cabin with nifty touch controls.

Steering Wheel Audio Controls\*\*\* and Hands-Free Telephone (HFT) Controls\*\*

Stay safe and connected while on the go, with controls that put everything you need within easy reach.