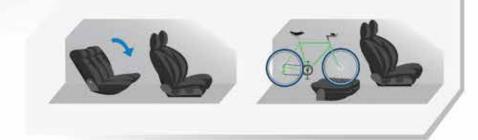

## VERSATILITY IN STYLE & DESIGN

Jazz has the unique ability to fold here and there in order to fit the things you need to move around.

#### **Utility Mode**

Enjoy generous cargo space with the 2nd row stowed.

#### Long Mode

Fold down the 2nd seat back and recline the fron to haul even a surfboard!

With a simple fold-up of a rear seat, you can load tall cargo.