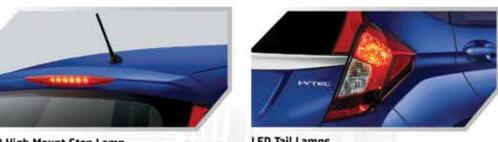

Effortless style in motion.

LED High Mount Stop Lamp
Enhances safety and acts as an additional stopping precaution.

LED Tail Lamps
Eye-catching and ensures safety.