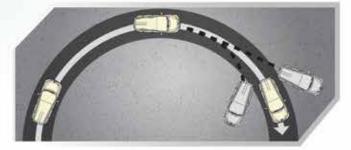

#### Hill Start Assist (HSA)\*\*

Gives you added confidence on inclined roads, as you have more time switching your foot from the brake to the accelerator pedal.