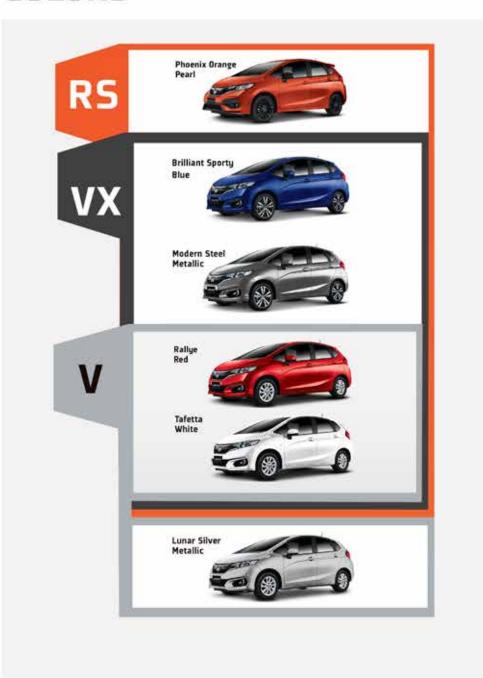

ore time switching your foot from the brake to the accelerator pedal.



#### Anti-Lock Brake System (ABS) with Electronic Brake Force Distribution (EBD)

Stay in control even in emergency situations. The Jazz's ABS with EBD prevents your car from skidding even when you brake hard, giving you room to maneuver out of harm's way.



#### Vehicle Stability Assist (VSA)\*\*

Vehicle Stability Assist [VSA] keeps the car in control during cornering and turns. It assists you in maintaining grip while accelerating on slippery surfaces by regulating power output and selectively applying brake pressure when necessary.







#### Multi-View Reverse Camera with Guidelines\*\*

Provides visual aid to allow you to park properly and safely.

### **VARIANT & ACCESSORIES**





**CVT** 

## **COLORS**





## Modulo

### **Honda Custom Performance**

#### Amp-up your Style

Enhance the appearance of your Jazz with genuine Modulo Accessories.



Tailgate Spoiler



Door Visor



Side Step Garnish



Cargo Tray

## **SPECIFICATIONS**

|                                                                                                                                                                                                                                                                                                                                                                           |                                                        | JAZZ