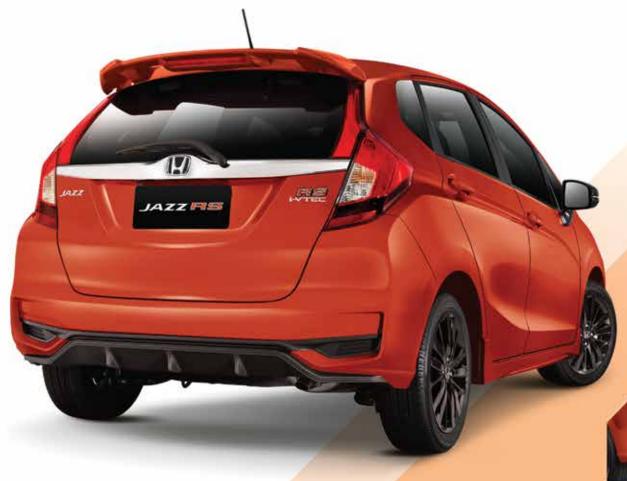

#### Rear Bumper

Jazz RS looks good from front to rear. The bumper is designed for that aerodynamic groove and feel.

#### RS Design Tailgate Spoiler

This Jazz RS is well designed to the last detail. Its spoiler blends well with the whole design giving a finish unlike any hatchback.

#### Gloss Black Door Mirrors with Integrated Side Turn Signal Lights

Distinguishes the car apart from the ordinary and caps off the overall sporty vibe of Jazz RS

#### 16" Gloss Black Alloy Wheels

Be captivated by the 16" alloy wheels in gloss black paint.