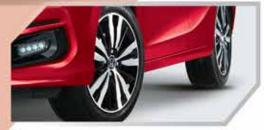

#### 16" Gloss Black Alloy Wheels

Be captivated by the 16" alloy wheels in gloss black paint.