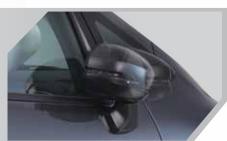

#### Gloss Black Door Mirrors with Integrated Side Turn Signal Lights

Distinguishes the car apart from the ordinary and caps off the overall sporty vibe of Jazz RS

Power-Folding Door Mirrors\*\*

Fold your vehicles's door mirrors with just one click.

\*For 1.5 RS Navi CVT

\*\*For 1.5 RS Navi CVT & 1.5 VX Navi CVT

\*\*\*For 1.5 RS Navi CVT, 1.5 VX Navi CVT & 1.5 V CVT