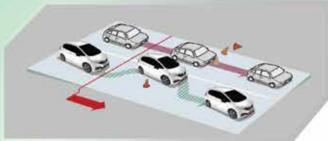

#### Vehicle Stability Assist (VSA)\*\*

Vehicle Stability Assist [VSA] keeps the car in control during cornering and turns. It assists you in maintaining grip while accelerating on slippery surfaces by regulating power output and selectively applying brake pressure when necessary.