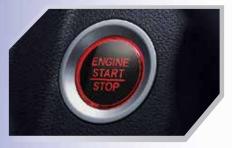

#### Push Start System\*\*

A classier button with chrome surrounding material and red illumination. It allows you to start and switch off your car's engine with ease.

Touch Panel Automatic Airconditioning System\*\*