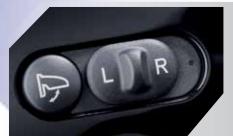

Create a cool cabin with nifty touch controls.

Steering Wheel Audio Controls\*\*\* and Hands-Free Telephone (HFT) Controls\*\*

Stay safe and connected while on the go, with controls that put everything you need within easy reach.