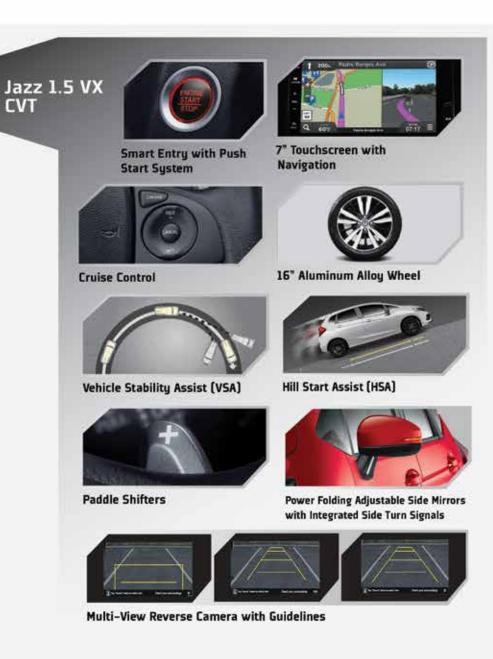

#### Cruise Control\*\*

Cruise control sets the speed and keeps the pace without having to press on the accelerator pedal.

#### Push Start System\*\*

A classier button with chrome surrounding material and red illumination. It allows you to start and switch off your car's engine with ease.

Touch Panel Automatic Airconditioning System\*\*

#### Hill Start Assist (HSA)\*\*

Gives you added confidence on inclined roads, as you have more time switching your foot from the brake to the accelerator pedal.

#### Vehicle Stability Assist (VSA)\*\*

Vehicle Stability Assist [VSA] keeps the car in control during cornering and turns. It assists you in maintaining grip while accelerating on slippery surfaces by regulating power output and selectively applying brake pressure when necessary.

#### Multi-View Reverse Camera with Guidelines\*\*

Provides visual aid to allow you to park properly and safely.