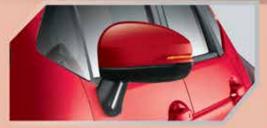

#### Gloss Black Door Mirrors with Integrated Side Turn Signal Lights

Distinguishes the car apart from the ordinary and caps off the overall sporty vibe of Jazz RS