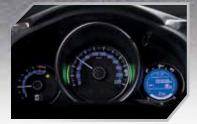

ECON Button\*\*\*

Make your drive even more efficient with the ECON Button, that activates ECON Mode: managing throttle output, transmission and even air-conditioning for better fuel economy.

**ECO-Coaching Ambient Meter\*\*\***Know right away when you are cruising

Know right away when you are cruis along efficiently, with a feature that informs you how you drive.