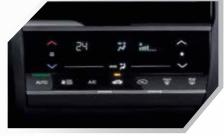

#### Push Start System\*\*

A classier button with chrome surrounding material and red illumination. It allows you to start and switch off your car's engine with ease.

Touch Panel Automatic Airconditioning System\*\*

Create a cool cabin with nifty touch controls.

Steering Wheel Audio Controls\*\*\* and Hands-Free Telephone (HFT) Controls\*\*

Stay safe and connected while on the go, with controls that put everything you need within easy reach.