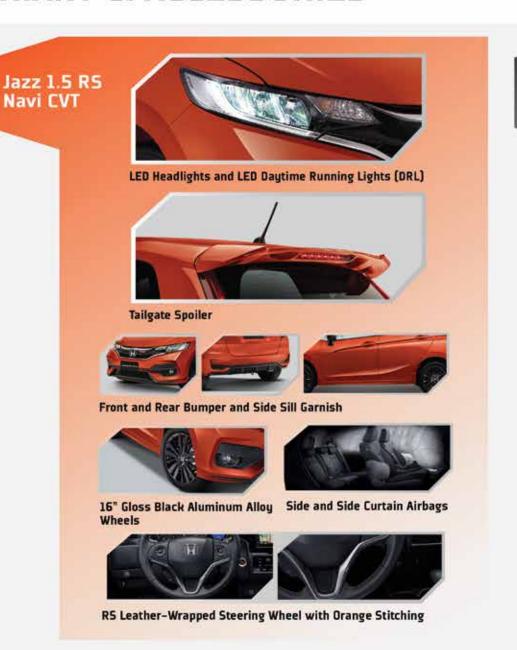

#### LED Headlights and LED Daytime **Running Lights**

Giving you the focus on the road are the LED Daytime Running Lamps. Illumination technology designed ahead of its class.

#### 16" Gloss Black Alloy Wheels

Be captivated by the 16" alloy wheels in gloss black paint.

## ALL AROUND CONVENIENCE

Access the set of convenience features that enables you to take command of your drive.

**RS Leather-wrapped Steering Wheel with Orange Stitching\***Take hold of the ergonomically-designed steering wheel and feel the sporty vibe.

Orange Stitching\*

Crafted for the ease of grip and movement.

Side and Side Curtain Airbags\*

Be assured of a complete set of safety restraint systems for you and your passengers.