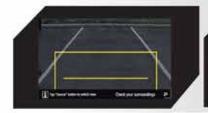

#### Multi-View Reverse Camera with Guidelines\*\*

Provides visual aid to allow you to park properly and safely.