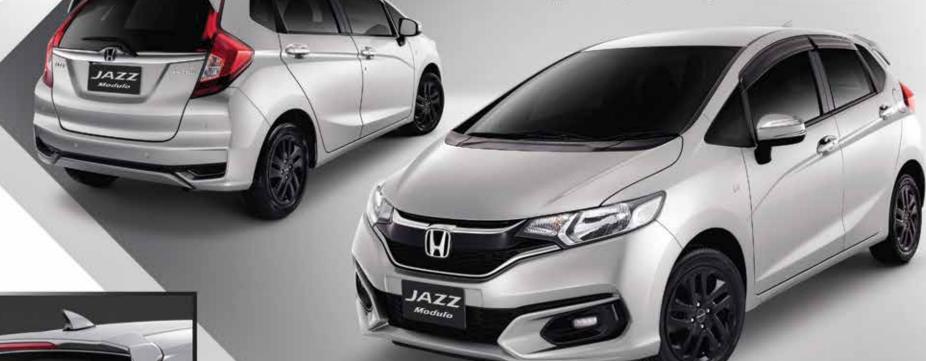

## Modulo

### **Honda Custom Performance**

#### Amp-up your Style

Enhance the appearance of your Jazz with genuine Modulo Accessories.

Tailgate Spoiler

Door Visor

Side Step Garnish

Cargo Tray