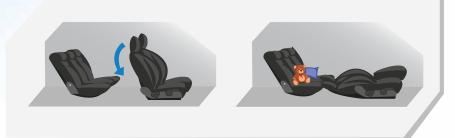

#### Long Mode

Fold down the 2nd seat back and recline the fron to haul even a surfboard!

With a simple fold-up of a rear seat, you can load tall cargo.

#### Refresh Mode

Simply detach the headrest, recline the seat back, and you've got an instant mobile lounge!

t passenger seat