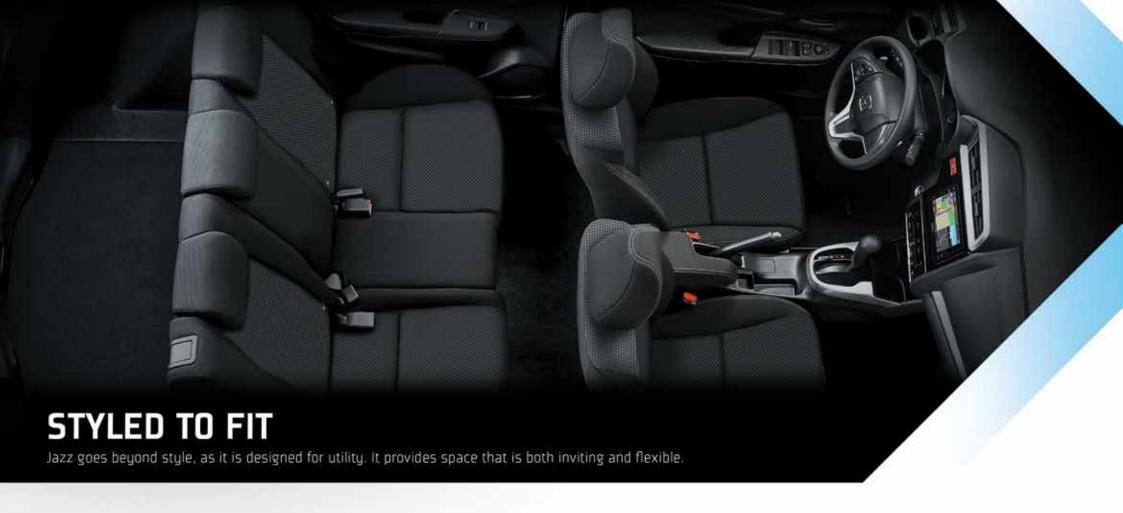

## VERSATILITY IN STYLE & DESIGN

Jazz has the unique ability to fold here and there in order to fit the things you need to move around.

#### **Utility Mode**

Enjoy generous cargo space with the 2nd row stowed.

#### Long Mode

Fold down the 2nd seat back and recline the fron to haul even a surfboard!

With a simple fold-up of a rear seat, you can load tall cargo.

#### Refresh Mode

Simply detach the headrest, recline the seat back, and you've got an instant mobile lounge!

t passenger seat