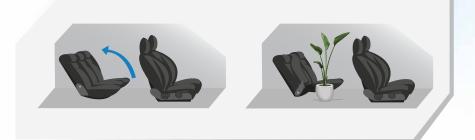

#### **Utility Mode**

Enjoy generous cargo space with the 2nd row stowed.

#### Long Mode

Fold down the 2nd seat back and recline the fron to haul even a surfboard!

With a simple fold-up of a rear seat, you can load tall cargo.