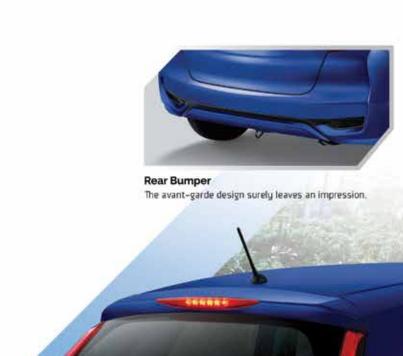

#### Rear Bumper

Jazz RS looks good from front to rear. The bumper is designed for that aerodynamic groove and feel.