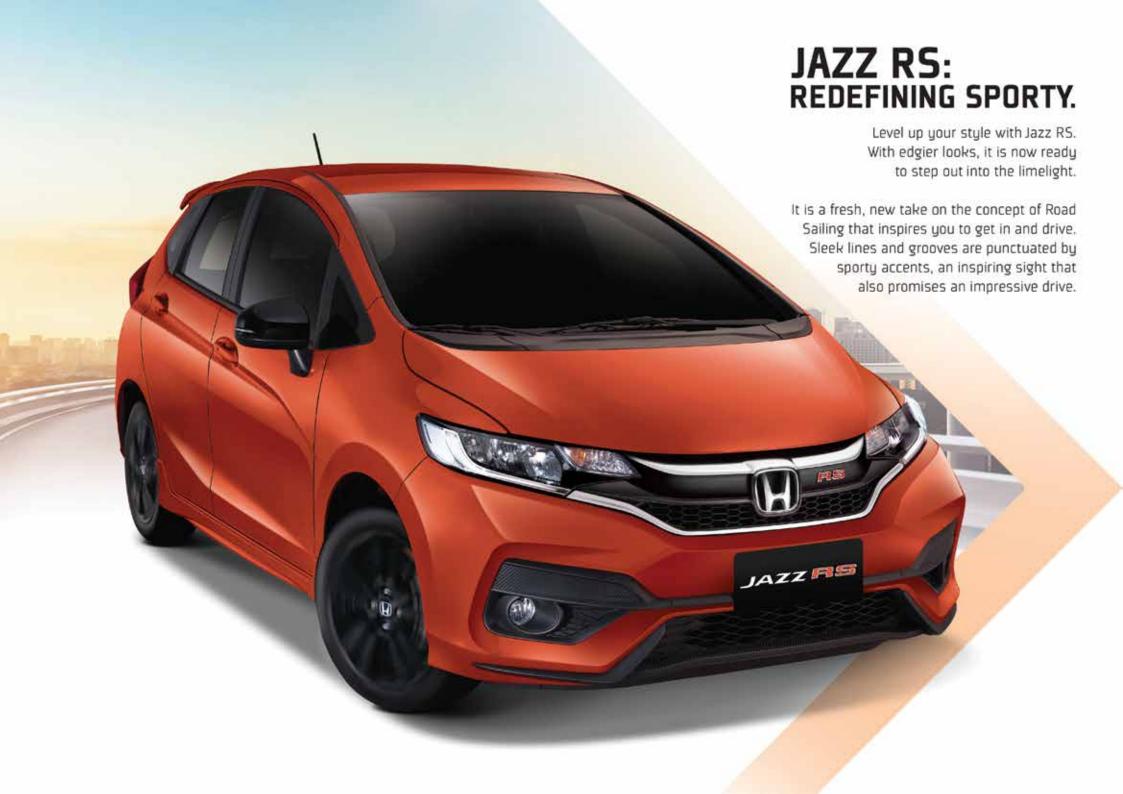

#### **RS Design Front Grille**

The face of sporty style starts with the Jazz RS Front Grille, now with a more solid, imposing look.

#### **RS Design Front Bumper with Carbon Accent**

Sculpted with carbon accents to match, this redesigned front bumper gives the car a more aggresive appearance.

#### LED Headlights and LED Daytime **Running Lights**

Giving you the focus on the road are the LED Daytime Running Lamps. Illumination technology designed ahead of its class.

#### 16" Gloss Black Alloy Wheels

Be captivated by the 16" alloy wheels in gloss black paint.

#### Exclusive R5 Emblem

Impress everyone on the road with the true mark of sporty style.