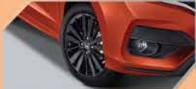

#### 16" Gloss Black Alloy Wheels

Be captivated by the 16" alloy wheels in gloss black paint.

LED DRLs gives the dazz VX a distinctive appearance and improved visibility on the road.

Door Mirror Integrated Side Turn Signal Lamps\*

Lets other motorists know where you are headed at every turn.

16" Black & Silver Alloy Wheels\*