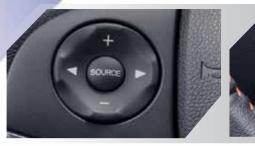

Create a cool cabin with nifty touch controls.

Steering Wheel Audio Controls\*\*\* and Hands-Free Telephone (HFT) Controls\*\*

Stay safe and connected while on the go, with controls that put everything you need within easy reach.