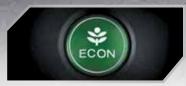

ECON Button\*\*\*

Make your drive even more efficient with the ECON Button, that activates ECON Mode: managing throttle output, transmission and even air-conditioning for better fuel economy.

**ECO-Coaching Ambient Meter\*\*\***Know right away when you are cruising