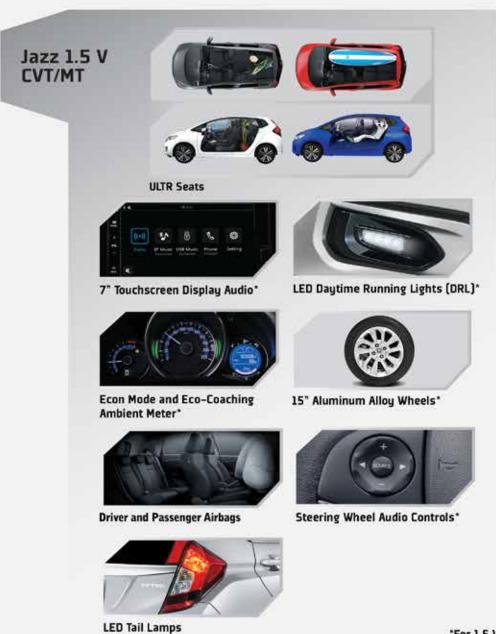

LED DRLs gives the dazz VX a distinctive appearance and improved visibility on the road.

Door Mirror Integrated Side Turn Signal Lamps\*

Lets other motorists know where you are headed at every turn.

16" Black & Silver Alloy Wheels\*

ECON Button\*\*\*

Make your drive even more efficient with the ECON Button, that activates ECON Mode: managing throttle output, transmission and even air-conditioning for better fuel economy.

**ECO-Coaching Ambient Meter\*\*\***Know right away when you are cruising

Know right away when you are cruis along efficiently, with a feature that informs you how you drive.

## SAFETY IS A FIRST

For your peace of mind, Jazz takes occupant safety seriously. Travelling has never been this secure, be it a short urban jaunt or a long highway drive.

**Driver and Front Passenger Airbags** 