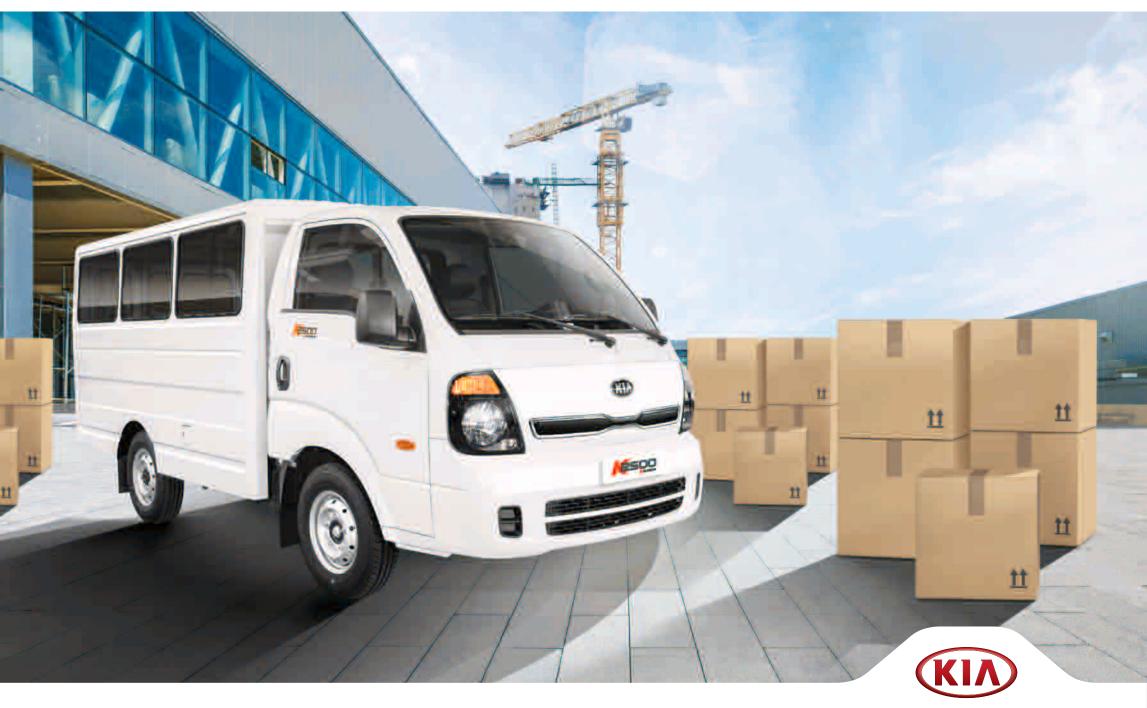

The Power to Surprise

|                                   |                 |                                                                                     | K2500                              |                            |  |  |
|-----------------------------------|-----------------|-------------------------------------------------------------------------------------|------------------------------------|----------------------------|--|--|
| CAB                               |                 | Single Cab                                                                          |                                    |                            |  |  |
| DRIVETRAIN                        |                 | 4×2                                                                                 |                                    |                            |  |  |
| VARIANT                           |                 | Cab and Chassis Closed Van Karga*                                                   |                                    |                            |  |  |
| DIMENSIONS                        |                 |                                                                                     | -                                  |                            |  |  |
|                                   | Cab and Chassis | 4.825 x 1.740 x 1.995                                                               |                                    |                            |  |  |
| Length x Width x Height (mm)      | Rear Bodu       | -                                                                                   | 3,048 x 1,829 x 1,829              | 3,052 x 1,740 x 1,684      |  |  |
| Wheelbase (mm)                    |                 | 2,415                                                                               |                                    |                            |  |  |
| Overhang (mm)                     | Front           | 1,205                                                                               |                                    |                            |  |  |
|                                   | Rear            | 1.205                                                                               |                                    |                            |  |  |
|                                   | Front           | 1.490                                                                               |                                    |                            |  |  |
| Wheel-Thread (mm)                 | Rear            | 1,460                                                                               |                                    |                            |  |  |
| Minimum Ground Clearance (mm)     |                 | 200                                                                                 |                                    |                            |  |  |
| Minimum Turning Radius (m)        |                 | 5.6                                                                                 |                                    |                            |  |  |
| Fuel Tank Capacity (L)            |                 | 60                                                                                  |                                    |                            |  |  |
| Payload Capacity (kg)             |                 | 1,235                                                                               | 835                                | 835                        |  |  |
|                                   | Front           |                                                                                     | 1,500                              |                            |  |  |
| Permissible Axle Weight (kg)      | Rear            |                                                                                     | 1,950                              |                            |  |  |
| Curb Weight                       |                 | 1,745                                                                               | 2,145                              | 2,145                      |  |  |
| Gross Vehicle Weight (kg)         |                 |                                                                                     | 2,980                              |                            |  |  |
| ENGINE                            |                 |                                                                                     | _,                                 |                            |  |  |
| Description                       |                 | 2.5L In-Line 4 Cylinders, DOHC, Common Rail Direct Injection (CRDI) with WGT Diesel |                                    |                            |  |  |
| Displacement (cc)                 |                 | 2.497                                                                               |                                    |                            |  |  |
| Maximum Output (ps/rpm)           |                 | 130/3,800                                                                           |                                    |                            |  |  |
| Maximum Torque (Nm/rpm)           |                 |                                                                                     |                                    |                            |  |  |
| DRIVETRAIN/CHASSIS                |                 |                                                                                     | 2007-7,000-0,000                   |                            |  |  |
| Transmission                      |                 |                                                                                     | 6-speed Manual                     |                            |  |  |
| Steering                          |                 | Rack and Pinion                                                                     |                                    |                            |  |  |
| Drivetrain                        |                 | Rear Wheel Drive                                                                    |                                    |                            |  |  |
| Brakes                            | Front           | Near Wheel of the Disc                                                              |                                    |                            |  |  |
|                                   | Rear            | Drum                                                                                |                                    |                            |  |  |
| Suspension                        | Front           | Torsion Bar Spring                                                                  |                                    |                            |  |  |
|                                   | Rear            | Multi-Leaf Spring                                                                   |                                    |                            |  |  |
| Wheel Type                        |                 | 15" Steel                                                                           |                                    |                            |  |  |
| Tire Size                         |                 | 195 RI5                                                                             |                                    |                            |  |  |
| Spare Tire                        |                 | Steel                                                                               |                                    |                            |  |  |
| EXTERIOR                          |                 |                                                                                     | Secti                              |                            |  |  |
| Headlamps                         |                 |                                                                                     | Halogen                            |                            |  |  |
| Front Bumpers                     |                 | Body Color                                                                          |                                    |                            |  |  |
|                                   |                 | Black, Manual Adjustable and Folding                                                |                                    |                            |  |  |
| Exterior Rear View Mirrors        |                 | ·                                                                                   |                                    |                            |  |  |
| Exterior Rear View Mirrors        |                 |                                                                                     |                                    |                            |  |  |
| Turn Signal Indicators            |                 |                                                                                     | Front Doors                        |                            |  |  |
| Turn Signal Indicators<br>Antenna |                 |                                                                                     | Front Doors<br>Mounted on A-Pillar |                            |  |  |
| Turn Signal Indicators            |                 | Front: Black                                                                        | Front Doors                        | Front: Black; Rear: Chrome |  |  |

<sup>\*</sup> Dealer Option

|                            |               |                               | Karoo      |                                                |  |  |
|----------------------------|---------------|-------------------------------|------------|------------------------------------------------|--|--|
| CAB                        |               | K2500                         |            |                                                |  |  |
| DRIVETRAIN                 |               |                               | Single Cab |                                                |  |  |
|                            |               | 4x2                           |            |                                                |  |  |
| VARIANT                    |               | Cab and Chassis               | Closed Van | Karga                                          |  |  |
| INTERIOR                   |               |                               |            |                                                |  |  |
| Instrument Panel           | Speedometer   | Standard                      |            |                                                |  |  |
|                            | Tachometer    | Standard                      |            |                                                |  |  |
|                            | Trip Computer | Standard                      |            |                                                |  |  |
| Driver/Passenger Sunvisors |               | Standard                      |            |                                                |  |  |
| Interior Rear View Mirror  |               | Day and Night                 |            |                                                |  |  |
| Room Lamp                  |               | Standard Standard             |            |                                                |  |  |
| Dashboard Trim             |               | With Silver Trim              |            |                                                |  |  |
| Steering Wheel             | Type          | 2-Spoke Polyurethane          |            |                                                |  |  |
|                            | Column        | Fixed                         |            |                                                |  |  |
| Gear Shift Knob            |               | Polyurethane                  |            |                                                |  |  |
| Parking Brake              |               | Standard                      |            |                                                |  |  |
| Power Windows              |               | Standard                      |            |                                                |  |  |
| Glove Box                  |               | Standard                      |            |                                                |  |  |
| Seats                      | Material      | Vinul                         |            |                                                |  |  |
|                            | Front         | Folding Bench Type            |            |                                                |  |  |
|                            | Rear          | =                             |            | Side Facing Fold-Up Bench Type                 |  |  |
| Head Restraints            | Front         | Driver and Front Passenger    |            |                                                |  |  |
| Seating Capacity           |               | Three (3)                     |            | Nineteen (19)                                  |  |  |
| Airconditioning            |               | Front: Manual with Thermostat |            | Front: Manual with Thermostat:<br>Rear: Manual |  |  |
| Rear Body Lamp             |               | -                             |            | Dual                                           |  |  |
| INFOTAINMENT               |               |                               |            |                                                |  |  |
| Speakers                   |               | 2                             |            |                                                |  |  |
| SAFETY & SECURITY          |               |                               | ·          | ·                                              |  |  |
| Seatbelt                   | Front         | 3pt. ELR with x 2             |            |                                                |  |  |
|                            |               |                               |            |                                                |  |  |