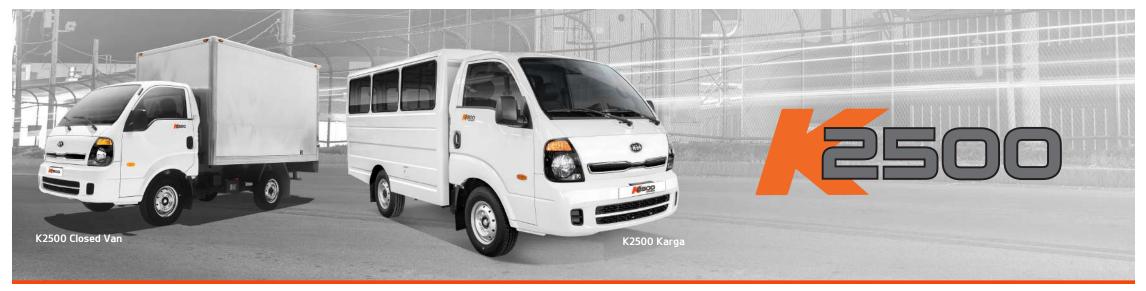

The Power to Surprise

|                                   |                 |                                                                                     | K2500                              |                            |  |  |
|-----------------------------------|-----------------|-------------------------------------------------------------------------------------|------------------------------------|----------------------------|--|--|
| CAB                               |                 | Single Cab                                                                          |                                    |                            |  |  |
| DRIVETRAIN                        |                 | 4×2                                                                                 |                                    |                            |  |  |
| VARIANT                           |                 | Cab and Chassis Closed Van Karga*                                                   |                                    |                            |  |  |
| DIMENSIONS                        |                 |                                                                                     | -                                  |                            |  |  |
|                                   | Cab and Chassis | 4.825 x 1.740 x 1.995                                                               |                                    |                            |  |  |
| Length x Width x Height (mm)      | Rear Bodu       | -                                                                                   | 3,048 x 1,829 x 1,829              | 3,052 x 1,740 x 1,684      |  |  |
| Wheelbase (mm)                    |                 | 2,415                                                                               |                                    |                            |  |  |
| Overhang (mm)                     | Front           | 1,205                                                                               |                                    |                            |  |  |
|                                   | Rear            | 1.205                                                                               |                                    |                            |  |  |
|                                   | Front           | 1.490                                                                               |                                    |                            |  |  |
| Wheel-Thread (mm)                 | Rear            | 1,460                                                                               |                                    |                            |  |  |
| Minimum Ground Clearance (mm)     |                 | 200                                                                                 |                                    |                            |  |  |
| Minimum Turning Radius (m)        |                 | 5.6                                                                                 |                                    |                            |  |  |
| Fuel Tank Capacity (L)            |                 | 60                                                                                  |                                    |                            |  |  |
| Payload Capacity (kg)             |                 | 1,235                                                                               | 835                                | 835                        |  |  |
|                                   | Front           |                                                                                     | 1,500                              |                            |  |  |
| Permissible Axle Weight (kg)      | Rear            |                                                                                     | 1,950                              |                            |  |  |
| Curb Weight                       |                 | 1,745                                                                               | 2,145                              | 2,145                      |  |  |
| Gross Vehicle Weight (kg)         |                 |                                                                                     | 2,980                              |                            |  |  |
| ENGINE                            |                 |                                                                                     | _,                                 |                            |  |  |
| Description                       |                 | 2.5L In-Line 4 Cylinders, DOHC, Common Rail Direct Injection (CRDI) with WGT Diesel |                                    |                            |  |  |
| Displacement (cc)                 |                 | 2.497                                                                               |                                    |                            |  |  |
| Maximum Output (ps/rpm)           |                 | 130/3,800                                                                           |                                    |                            |  |  |
| Maximum Torque (Nm/rpm)           |                 |                                                                                     |                                    |                            |  |  |
| DRIVETRAIN/CHASSIS                |                 |                                                                                     | 2007-7,000-0,000                   |                            |  |  |
| Transmission                      |                 |                                                                                     | 6-speed Manual                     |                            |  |  |
| Steering                          |                 | Rack and Pinion                                                                     |                                    |                            |  |  |
| Drivetrain                        |                 | Rear Wheel Drive                                                                    |                                    |                            |  |  |
| Brakes                            | Front           | Near Wheel of the Disc                                                              |                                    |                            |  |  |
|                                   | Rear            | Drum                                                                                |                                    |                            |  |  |
| Suspension                        | Front           | Torsion Bar Spring                                                                  |                                    |                            |  |  |
|                                   | Rear            | Multi-Leaf Spring                                                                   |                                    |                            |  |  |
| Wheel Type                        |                 | 15" Steel                                                                           |                                    |                            |  |  |
| Tire Size                         |                 | 195 RI5                                                                             |                                    |                            |  |  |
| Spare Tire                        |                 | Steel                                                                               |                                    |                            |  |  |
| EXTERIOR                          |                 |                                                                                     | Secti                              |                            |  |  |
| Headlamps                         |                 |                                                                                     | Halogen                            |                            |  |  |
| Front Bumpers                     |                 | Body Color                                                                          |                                    |                            |  |  |
|                                   |                 | Black, Manual Adjustable and Folding                                                |                                    |                            |  |  |
| Exterior Rear View Mirrors        |                 | ·                                                                                   |                                    |                            |  |  |
| Exterior Rear View Mirrors        |                 |                                                                                     |                                    |                            |  |  |
| Turn Signal Indicators            |                 |                                                                                     | Front Doors                        |                            |  |  |
| Turn Signal Indicators<br>Antenna |                 |                                                                                     | Front Doors<br>Mounted on A-Pillar |                            |  |  |
| Turn Signal Indicators            |                 | Front: Black                                                                        | Front Doors                        | Front: Black; Rear: Chrome |  |  |

<sup>\*</sup> Dealer Option

|                            |               |                               | Karoo      |                                                |  |  |
|----------------------------|---------------|-------------------------------|------------|------------------------------------------------|--|--|
| CAB                        |               | K2500                         |            |                                                |  |  |
| DRIVETRAIN                 |               |                               | Single Cab |                                                |  |  |
|                            |               | 4x2                           |            |                                                |  |  |
| VARIANT                    |               | Cab and Chassis               | Closed Van | Karga                                          |  |  |
| INTERIOR                   |               |                               |            |                                                |  |  |
| Instrument Panel           | Speedometer   | Standard                      |            |                                                |  |  |
|                            | Tachometer    | Standard                      |            |                                                |  |  |
|                            | Trip Computer | Standard                      |            |                                                |  |  |
| Driver/Passenger Sunvisors |               | Standard                      |            |                                                |  |  |
| Interior Rear View Mirror  |               | Day and Night                 |            |                                                |  |  |
| Room Lamp                  |               | Standard Standard             |            |                                                |  |  |
| Dashboard Trim             |               | With Silver Trim              |            |                                                |  |  |
| Steering Wheel             | Type          | 2-Spoke Polyurethane          |            |                                                |  |  |
|                            | Column        | Fixed                         |            |                                                |  |  |
| Gear Shift Knob            |               | Polyurethane                  |            |                                                |  |  |
| Parking Brake              |               | Standard                      |            |                                                |  |  |
| Power Windows              |               | Standard                      |            |                                                |  |  |
| Glove Box                  |               | Standard                      |            |                                                |  |  |
| Seats                      | Material      | Vinul                         |            |                                                |  |  |
|                            | Front         | Folding Bench Type            |            |                                                |  |  |
|                            | Rear          | =                             |            | Side Facing Fold-Up Bench Type                 |  |  |
| Head Restraints            | Front         | Driver and Front Passenger    |            |                                                |  |  |
| Seating Capacity           |               | Three (3)                     |            | Nineteen (19)                                  |  |  |
| Airconditioning            |               | Front: Manual with Thermostat |            | Front: Manual with Thermostat:<br>Rear: Manual |  |  |
| Rear Body Lamp             |               | -                             |            | Dual                                           |  |  |
| INFOTAINMENT               |               |                               |            |                                                |  |  |
| Speakers                   |               | 2                             |            |                                                |  |  |
| SAFETY & SECURITY          |               |                               | ·          | ·                                              |  |  |
| Seatbelt                   | Front         | 3pt. ELR with x 2             |            |                                                |  |  |
|                            |               |                               |            |                                                |  |  |